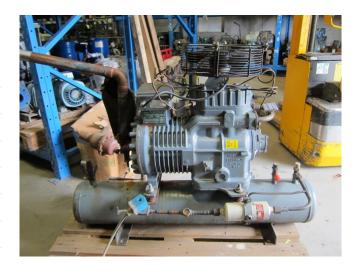

#### Used DWM D9RS/1000L/EWM

Used DWM D9RS/1000L/EWM freon compressor, complete with liquid receiver, liquid line filter drier, sight glass and head fan. This unit has a cooling capacity of 17,6 kW at -20°C/+40°C.