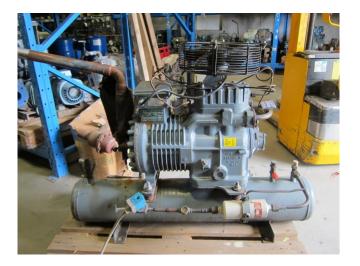

#### Used DWM D9RS/1000L/EWM

Used DWM D9RS/1000L/EWM freon compressor, complete with liquid receiver, liquid line filter drier, sight glass and head fan. This unit has a cooling capacity of 17,6 kW at -20°C/+40°C.