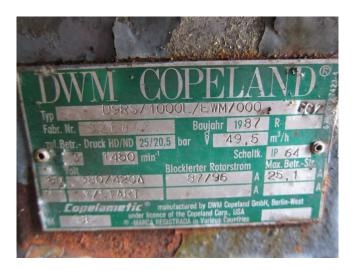

### **Specifications**

| Marca                               | DWM                                                            |
|-------------------------------------|----------------------------------------------------------------|
| Tipo                                | D9RS/1000L/EWM                                                 |
| Refrigerante                        | Freon                                                          |
| kW at -20°C/+40°C                   | 17,6                                                           |
| kW at -30°C/+40°C                   | 10,1                                                           |
| Sober Bancada                       | ✓                                                              |
| Recipiente de líquido               | ✓                                                              |
| La línea de líquido filtro          | ✓                                                              |
|                                     |                                                                |
| secador                             |                                                                |
| secador<br>Mirilla                  | ✓                                                              |
|                                     | / # // Including Head fan                                      |
| Mirilla                             |                                                                |
| Mirilla  Comentarios                | # // Including Head fan                                        |
| Mirilla  Comentarios                | # // Including Head fan<br>R404a - R22 or other                |
| Mirilla  Comentarios    Comentarios | # // Including Head fan<br>R404a - R22 or other<br>freon types |

#### Used DWM D9RS/1000L/EWM

Used DWM D9RS/1000L/EWM freon compressor, complete with liquid receiver, liquid line filter drier, sight glass and head fan. This unit has a cooling capacity of 17,6 kW at -20°C/+40°C.