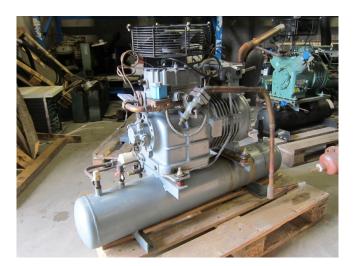

#### Used DWM D9RS/1000L/EWM

Used DWM D9RS/1000L/EWM freon compressor, complete with liquid receiver, liquid line filter drier, sight glass and head fan. This unit has a cooling capacity of 17,6 kW at -20°C/+40°C.